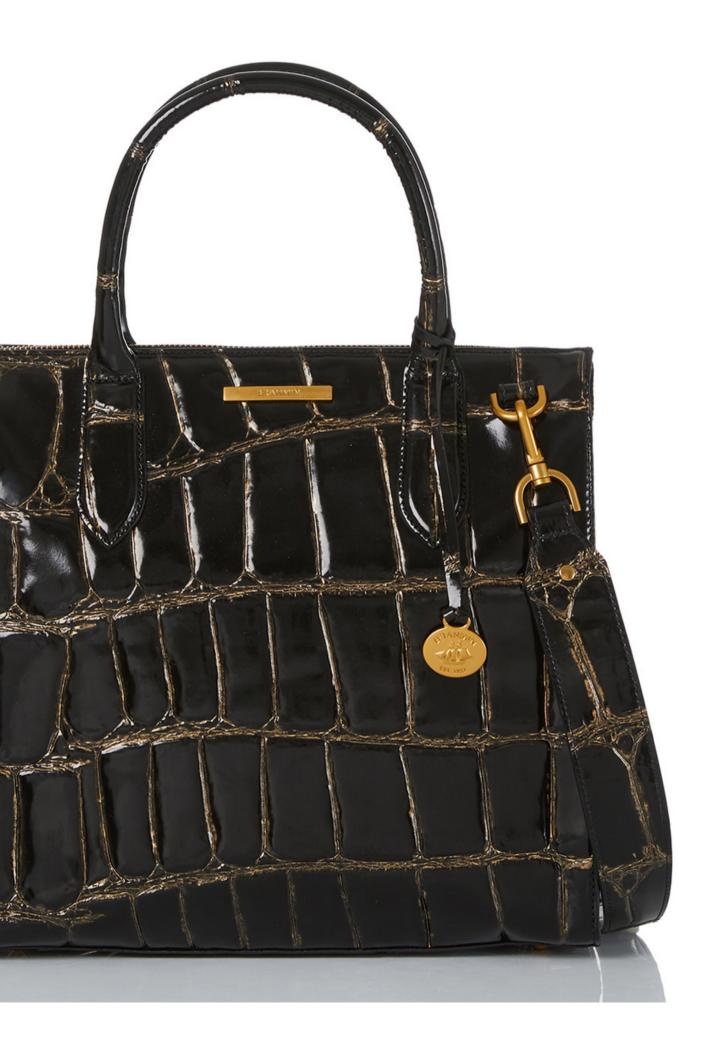

#### BRAHMIN CAROLINE IN BLACK NERINA \$425

The Caroline in Black Nerina is a classic tailored satchel in an oversized croc plate with a metallic twist for a true luxe look. The unique details on this classic silhouette from Brahmin elevates it from ordinary to extraordinary, making this the must have handbag of the season.