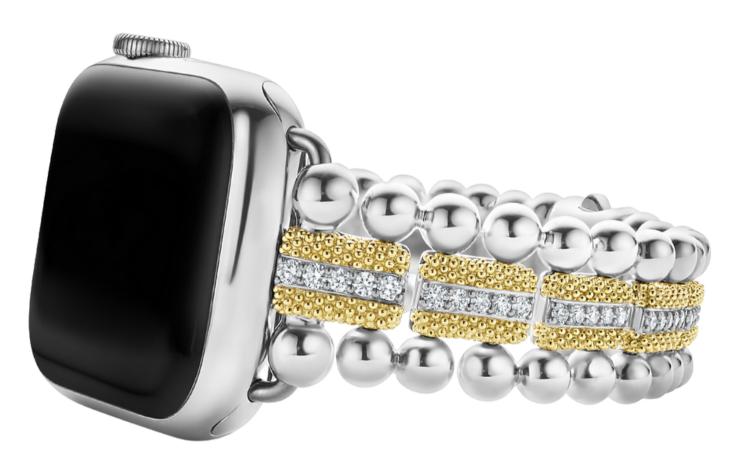

#### LAGOS SMART CAVIAR LUX \$9,000

LAGOS introduces Smart Caviar Lux, an I8K gold and sterling silver bracelet that transforms your Apple Watch into a piece of fine jewelry. The textured gold Caviar beading against the bright diamonds and smooth sterling silver, highlight the brand's expert craftsmanship and design. It's perfect for the woman who doesn't want to sacrifice style to stay connected.