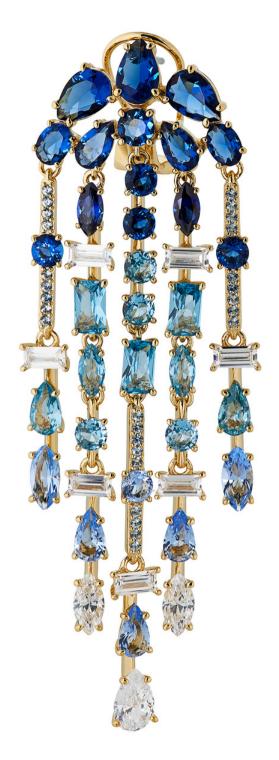

#### NADRI "ROCK STARS" OMBRE BLUE CHANDELIER EARRINGS \$235

Bold red carpet worthy style combining multiple stone cuts and tonal color in synthetic spinel, glass and cubic zirconia. The finely engineered connections allow for mesmerizing movement and sparkle. Brass with I8K gold plating.