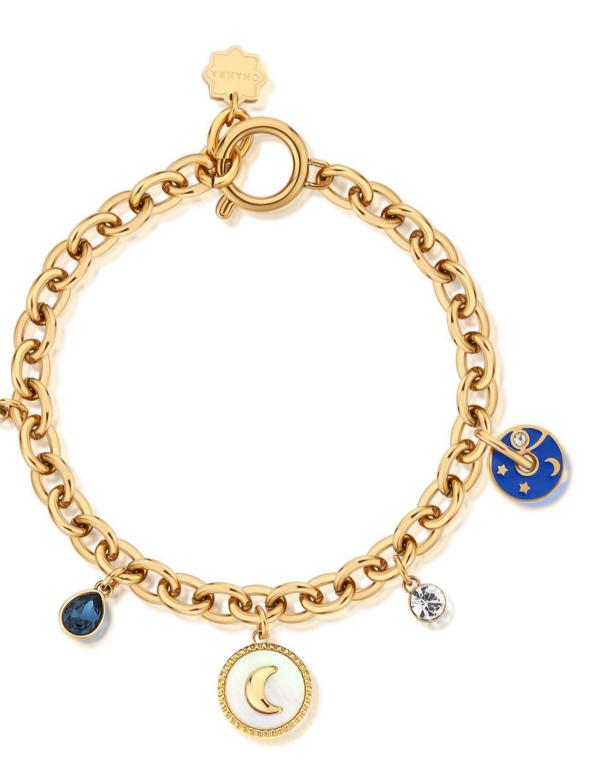

#### BROSWAY ITALIA CHAKRA BRACELET \$76

ENGRAVED: Per aspera ad astra | Mysterious, changeable, wonderful (back) 3I6L stainless steel bracelet, gold finishes with engravings, star-themed pendants, mother-of-pearl, blue enamle, crystal and montana crystals.