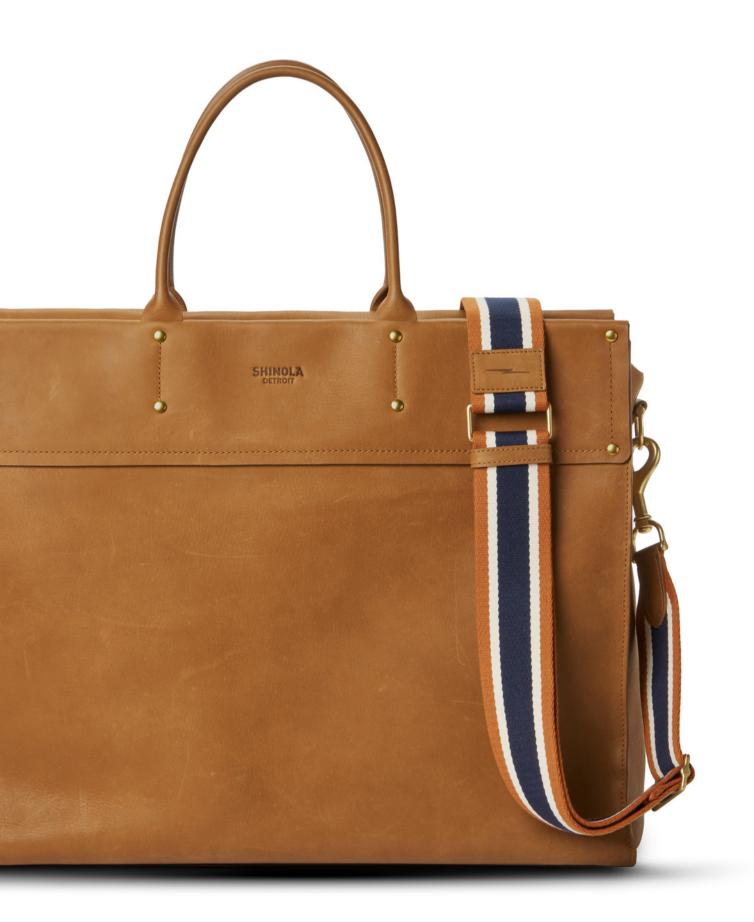

#### SHINOLA DETROIT OVERNIGHT SATCHEL \$1,495

Beautifully crafted from natural leather, the Overnight Satchel is a lesson in premium design that's as lovely as it is practical. Store your goods in the large, open cotton-lined interior and stash your essentials in the interior zip and slip pockets. Leather carry handles elevate the look, and the comfortable webbing shoulder strap is both adjustable and removeable to suit your style.