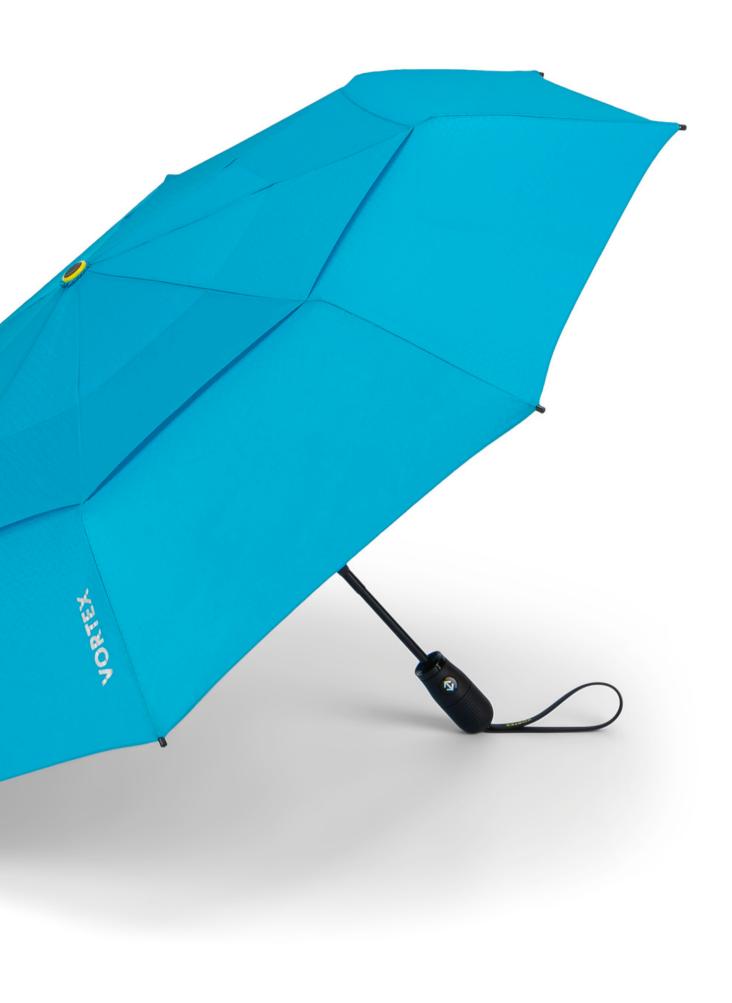

#### SHED RAIN VORTEX V2 \$40

The Vortex V2 stands as a pinnacle of technological ingenuity in umbrella design. Our patented cable enforced technology™ defies inversion in winds up to 75mph, elegantly combining form and function as a true marvel of modern innovation.