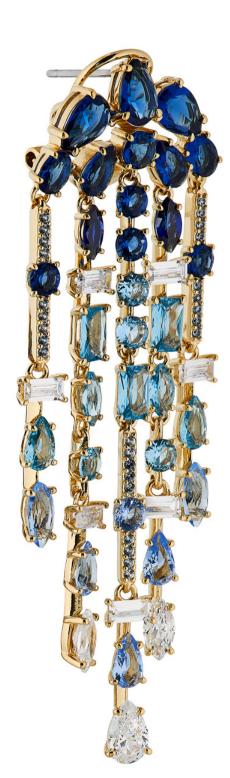

#### NADRI "ROCK STARS" OMBRE BLUE CHANDELIER EARRINGS \$235

Bold red carpet worthy style combining multiple stone cuts and tonal color in synthetic spinel, glass and cubic zirconia. The finely engineered connections allow for mesmerizing movement and sparkle. Brass with I8K gold plating.