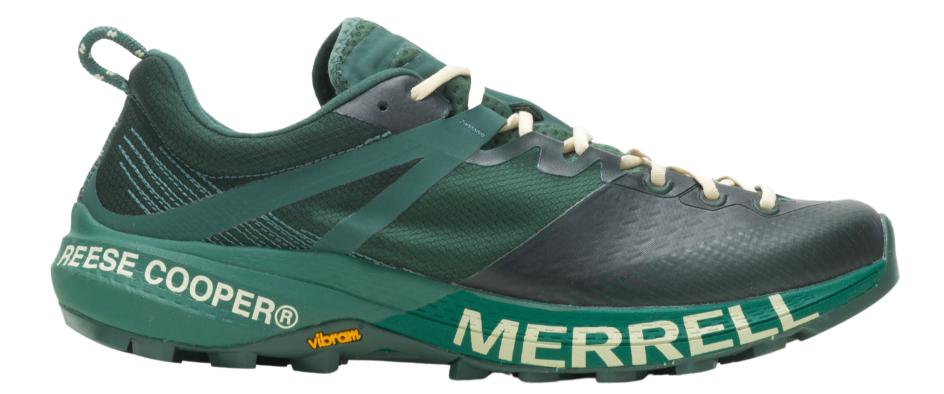

#### MERRELL MTL MQM X REESE COOPER \$160

Born from the Merrell Test Lab, the MQM X RCI - Moving Quickly over Mountains x Reece Cooper® Inc - is the ultimate hiking multitool imbued with the Reese Cooper vibe. A capable hybrid completed with a triple threat of climbing shoe performance in the front, hiker in the back, and runner agility throughout. Finished with Reese Cooper® branding, the MQM features two Vibram® outsole rubbers to maintain best-in-class traction on all terrains.