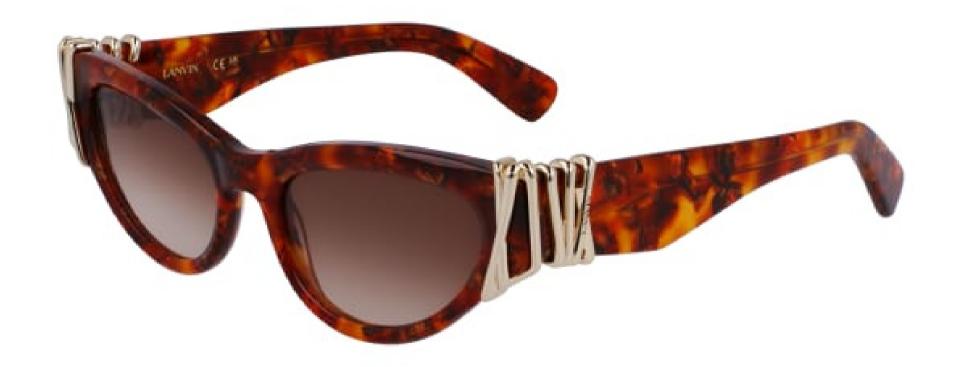

#### LANVIN LNV664S \$450

Fashionable and elegant with an edgy twist. This timeless cat-eye sunglass, part of the brand's Melodie concept, features a refined metal embellishment skillfully crafted to wrap the temples. Offered in Classic Black, Ivory and Amber Tortoise.