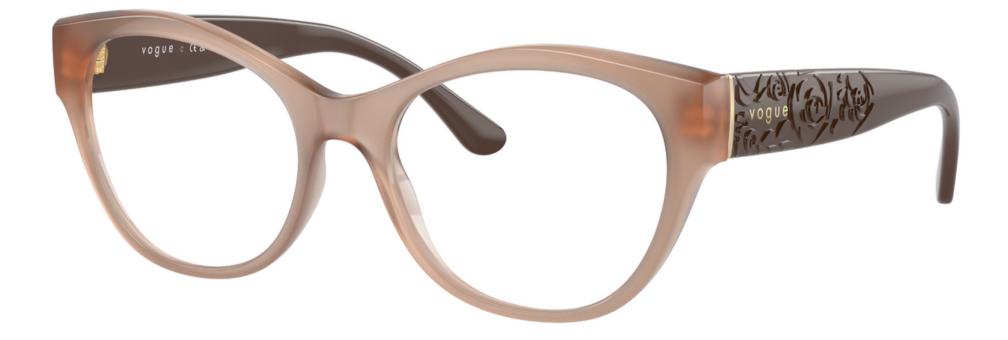

#### **VOGUE** 0V05527 \$127

An embodiment of elegance, this style boasts invigorating tones, bold profiles and a discreet cat-eye contour. Infused with delicate feminine hues and adorned with textured tactile finishes, it offers a hint of glam to this eyecatching style.

The temples are embossed with a textured floral motif, adding sophisticated glam to this trendy look. Transitioning from delicate pink to understated grey, fresh barely- there colorways are complemented by an elegant metal bar.