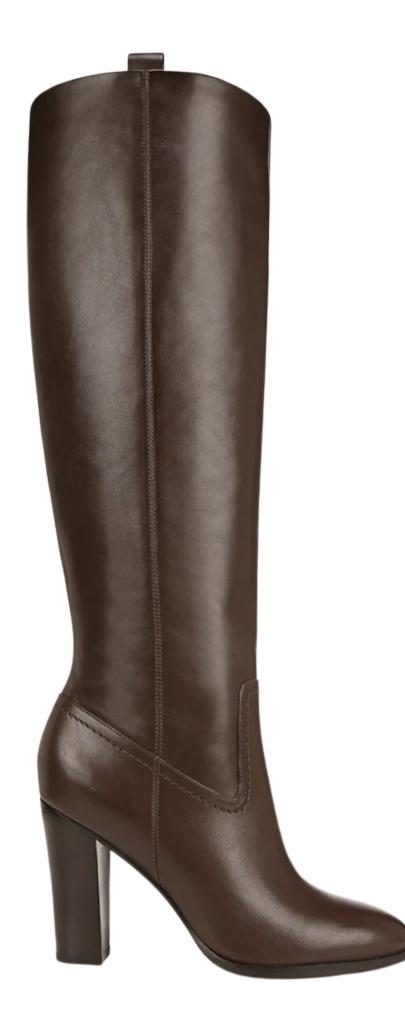

#### VERONICA BEARD VESPER TALL SHAFT BOOT WIDE CALF \$695

New contoured calf upper pattern for best in class Perfect Fit, Regular and Wide Calf fit options. IOO<sup>®</sup> Working Group leather uppers, linings and outsoles, recycled content in toe box, counters and re-enforcements, made in a factory that supports Environmental and Social Governance.