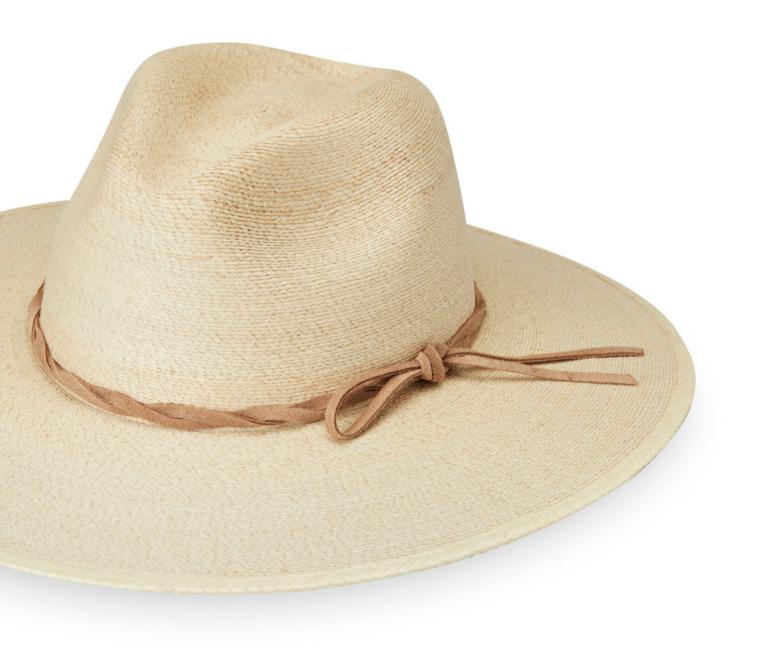

#### WALLAROO HAT COMPANY TULUM ARTISANAL HAT \$71

Sustainability meets style in this beautiful natural palm fiber hat featuring a twisted leather band for a stylish touch. The Tulum is meticulously handcrafted by artisans in a co-op outside Guadalajara, Mexico, and looks great on both men and women.