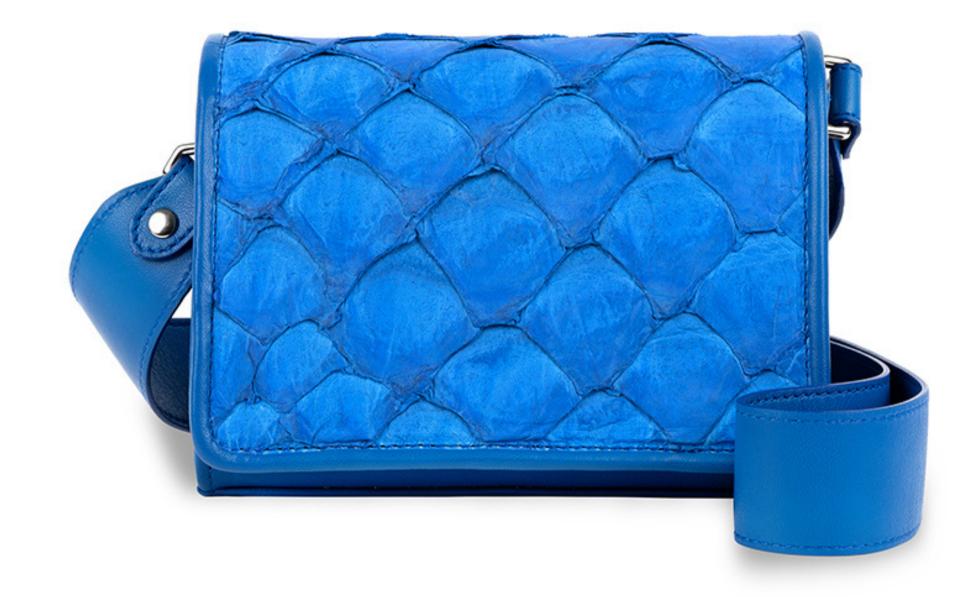

#### **PIPER & SKYE** Lola crossbody \$745

One of Piper & Skye's best sellers for its effortless style and day to night functionality is the Lola Crossbody. The Lola is a responsibly-sourced, sustainable luxury bag made in the brand's signature pirarucu fish leather, the largest freshwater fish in South America. Piper & Skye repurposes skins that provide for the surrounding local communities as both a food source and economic income.