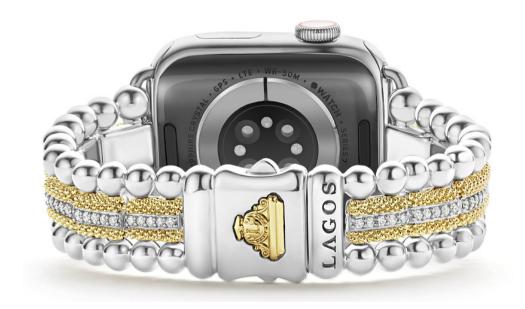

#### LAGOS SMART CAVIAR LUX \$9,000

LAGOS introduces Smart Caviar Lux, an I8K gold and sterling silver bracelet that transforms your Apple Watch into a piece of fine jewelry. The textured gold Caviar beading against the bright diamonds and smooth sterling silver, highlight the brand's expert craftsmanship and design. It's perfect for the woman who doesn't want to sacrifice style to stay connected.