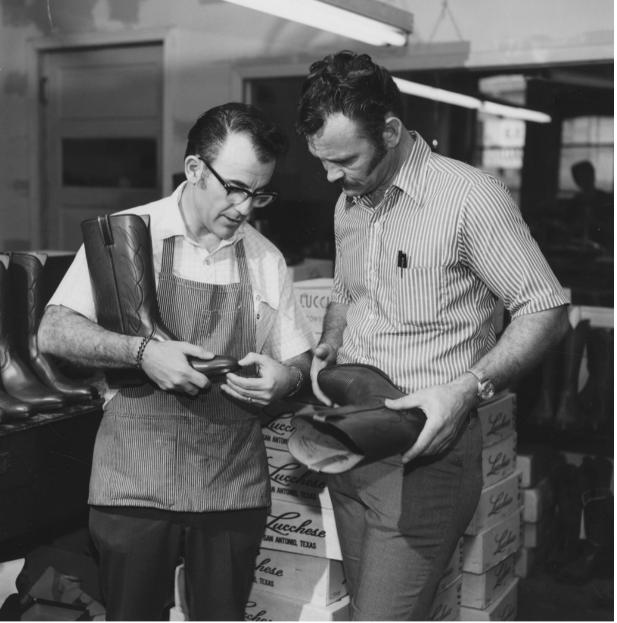

### LUCCHESE

Texas-based Lucchese is a legendary bootmaker and iconic brand of the American West. Applying the same craftsmanship principles and techniques since 1883, Lucchese artisans use only the finest leathers, preeminent materials and a proprietary twisted cone last to construct boots of unrivaled quality, fit, comfort and style.