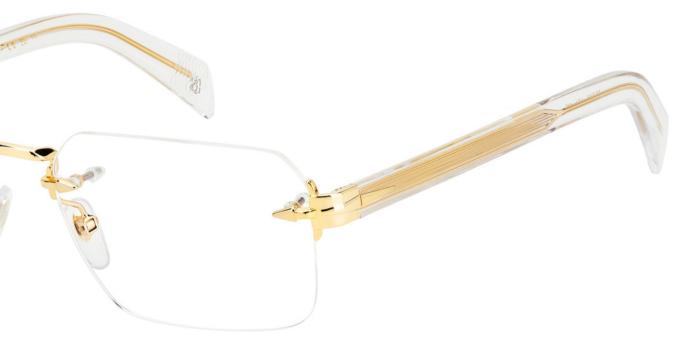

### EYEWEAR BY DAVID BECKHAM DB 7116

#### \$305

Luxurious 3-piece mount rimless rectangular optical frames in gold metal with crystal acetate temples is high on style and rich in details. A sophisticated metal structure on the endpiece elevated by the brand's Talisman signature detail – inspired by the symbol of wings – is subtly visible between the front and the temples. The screws on the lenses become small metal arrows, fusing practicality and the aesthetics while endpieces that connect to the temples, also in metal, are decorated by a rhombus detail to conceal the flexible hinges.